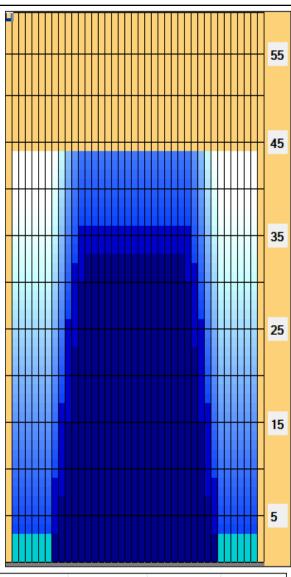

## Big Ben

Oil Per Board: 40 uL Oil Pattern Distance: 44 Feet Volume Oil Total: 22.2 mL Total Boards Crossed: 555 Boards

Forward Oil Total: 13.72 mL Reverse Oil Total: 8.48 mL 343 Boards 212 Boards

Designed for FLEX | BIG BEN - 6544 | One of the most popular landmarks in the UK is the Elizabeth Tower, which houses Big Ben, the largest bell of the clock in the tower. At 44' in length, this pattern will also be very popular as it will provide a lane condition conducive to many styles of play. So when bowling on this oil pattern, get your own Big Ben and ring the bell with every high score!