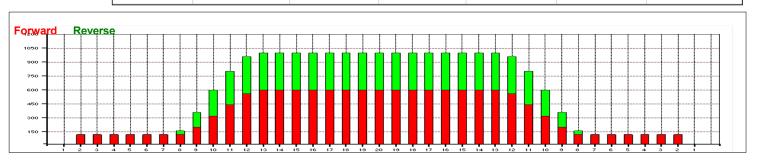

|   | Start | Stop | Loads | Speed | Crossed | Start | End  | Feet | T.Oil |
|---|-------|------|-------|-------|---------|-------|------|------|-------|
| 1 | 2L    | 2R   | 3     | 14    | 111     | 0.0   | 3.9  | 3.9  | 4440  |
| 2 | 9L    | 9R   | 2     | 14    | 46      | 3.9   | 7.8  | 3.9  | 1840  |
| 3 | 10L   | 10R  | 3     | 18    | 63      | 7.8   | 15.4 | 7.6  | 2520  |
| 4 | 11L   | 11R  | 3     | 18    | 57      | 15.4  | 23.0 | 7.6  | 2280  |
| 5 | 12L   | 12R  | 3     | 18    | 51      | 23.0  | 30.6 | 7.6  | 2040  |
| 6 | 13L   | 13R  | 1     | 18    | 15      | 30.6  | 33.1 | 2.5  | 600   |
| 7 | 2L    | 2R   | 0     | 22    | 0       | 33.1  | 39.0 | 5.9  | 0     |
| 8 | 2L    | 2R   | 0     | 26    | 0       | 39.0  | 44.0 | 5.0  | 0     |
|   |       |      |       |       |         |       |      |      |       |

| I4 | Forward Reverse More Info |      |       |       |         |       |      |      |       |  |  |  |
|----|---------------------------|------|-------|-------|---------|-------|------|------|-------|--|--|--|
|    |                           |      |       |       |         |       |      |      |       |  |  |  |
| 4  | Start                     | Stop | Loads | Speed | Crossed | Start | End  | Feet | T.Oil |  |  |  |
| 1  | 2L                        | 2R   | 0     | 30    | 0       | 44.0  | 36.0 | -8.0 | 0     |  |  |  |
| 2  | 12L                       | 12R  | 1     | 26    | 17      | 36.0  | 32.4 | -3.6 | 680   |  |  |  |
| 3  | 11L                       | 11R  | 2     | 22    | 38      | 32.4  | 26.2 | -6.2 | 1520  |  |  |  |
| 4  | 10L                       | 10R  | 3     | 22    | 63      | 26.2  | 16.9 | -9.3 | 2520  |  |  |  |
| 5  | 9L                        | 9R   | 3     | 18    | 69      | 16.9  | 9.3  | -7.6 | 2760  |  |  |  |
| 6  | 8L                        | 8R   | 1     | 14    | 25      | 9.3   | 7.4  | -1.9 | 1000  |  |  |  |
| 7  | 2L                        | 2R   | 0     | 14    | 0       | 7.4   | 0.0  | -7.4 | 0     |  |  |  |
| 1  |                           |      |       |       |         |       |      |      |       |  |  |  |