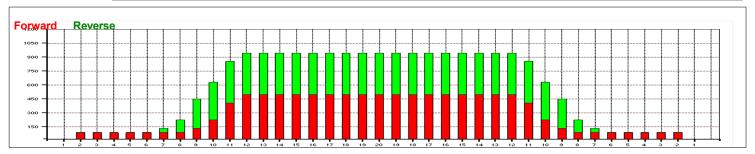

## ABT #2 (aangepast naar 21.555 mL)

Forward

Reverse

Combined

Buff

Oil Per Board: 45 uL Oil Pattern Distance: 40 Feet Volume Oil Total: 21.555 mL Total Boards Crossed: 479 Boards

10.35 mL **Forward Oil Total:** 11.205 mL **Reverse Oil Total:** 249 Boards