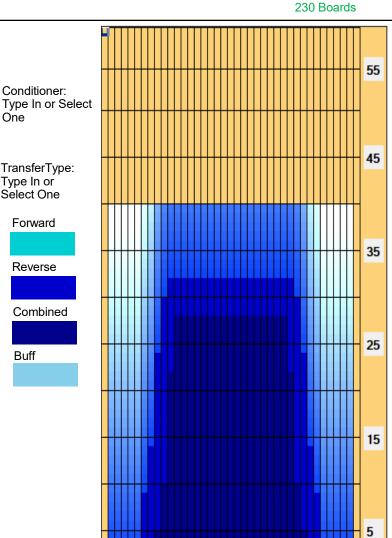

## ABT #2 (aangepast naar 21.555 mL)

Forward

Reverse

Combined

Buff

Oil Per Board: 45 uL Oil Pattern Distance: 40 Feet Volume Oil Total: 21.555 mL Total Boards Crossed: 479 Boards

10.35 mL **Forward Oil Total:** 11.205 mL **Reverse Oil Total:** 249 Boards