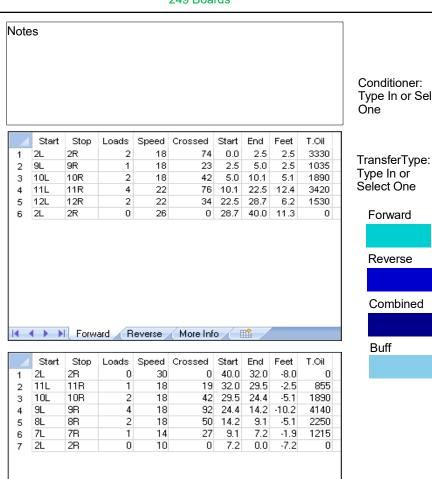

## ABT #2 (aangepast naar 21.555 mL)

Forward

Reverse

Combined

Buff

Oil Per Board: 45 uL Oil Pattern Distance: 40 Feet Volume Oil Total: 21.555 mL Total Boards Crossed: 479 Boards

10.35 mL **Forward Oil Total:** 11.205 mL **Reverse Oil Total:** 249 Boards